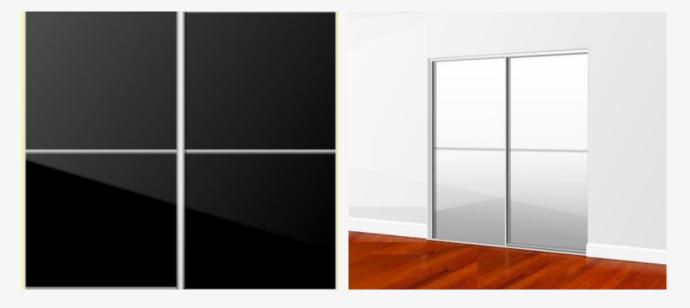

# SURREY BEDROOMS

Fitted Wardrobe Specialists

Our range sliding door options



Welcome to our sliding door options. Different options can be chosen for the configuration of the panel and the materials used within that configuration. Also the finish and colour to the outer frame of the panel and the runners that it slides in can be chosen to meet your preference

\*\* IMAGES ARE FOR ILLUSTRATION PURPOSES ONLY, ALL OF OUR FITTED WARDROBES WILL BE FULLY FITTED FROM

WALL TO WALL AND FLOOR TO CEILING UNLESS SPECIFIED OTHERWISE

#### **PANELS:**

#### SLD 1



SLD 2



#### SLD 3



SLD 3TB



**SLD 3BB** 



#### **SLD 3 NMID**



SLD 4



SLD 5



# Top/bottom track and door framework finishes



## Mirror and glass panel options



### Solid inner panel colours and wood effect options