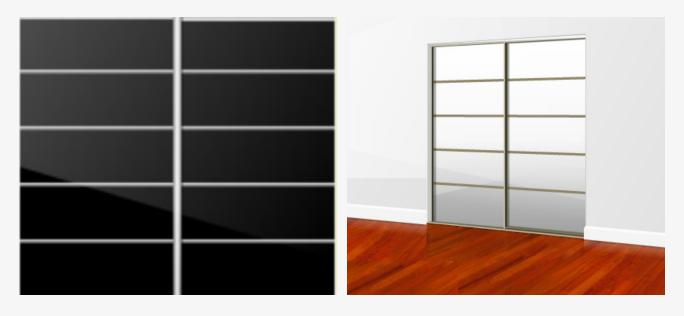

# SURREY BEDROOMS

Fitted Wardrobe Specialists

Our range sliding door options

Welcome to our sliding door options. Different options can be chosen for the configuration of the panel and the materials used within that configuration. Also the finish and colour to the outer frame of the panel and the runners that it slides in can be chosen to meet your preference

\*\* IMAGES ARE FOR ILLUSTRATION PURPOSES ONLY, ALL OF OUR FITTED WARDROBES WILL BE FULLY FITTED FROM

WALL TO WALL AND FLOOR TO CEILING UNLESS SPECIFIED OTHERWISE