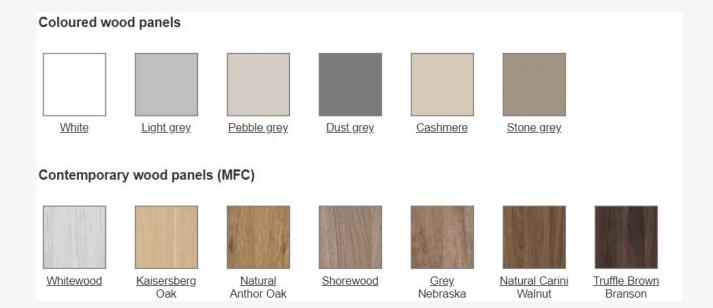

# SURREY BEDROOMS

Fitted Wardrobe Specialists

Our range sliding door options



Welcome to our sliding door options. Different options can be chosen for the configuration of the panel and the materials used within that configuration. Also the finish and colour to the outer frame of the panel and the runners that it slides in can be chosen to meet your preference

\*\* IMAGES ARE FOR ILLUSTRATION PURPOSES ONLY, ALL OF OUR FITTED WARDROBES WILL BE FULLY FITTED FROM

WALL TO WALL AND FLOOR TO CEILING UNLESS SPECIFIED OTHERWISE

#### **PANELS:**

#### SLD 1



SLD 2



#### SLD 3



SLD 3TB



**SLD 3BB** 



#### **SLD 3 NMID**



SLD 4



SLD 5



# Top/bottom track and door framework finishes



## Mirror and glass panel options



### Solid inner panel colours and wood effect options