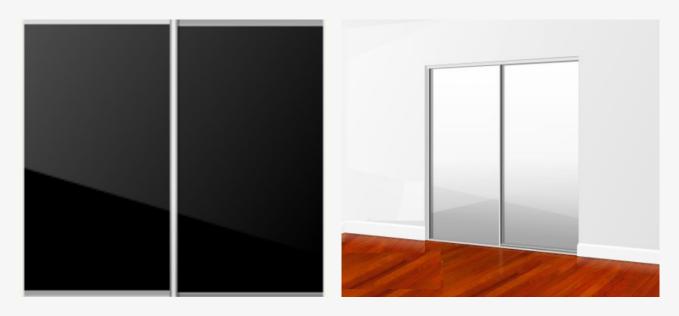

# SURREY BEDROOMS

Fitted Wardrobe Specialists

Our range sliding door options



Welcome to our sliding door options. Different options can be chosen for the configuration of the panel and the materials used within that configuration. Also the finish and colour to the outer frame of the panel and the runners that it slides in can be chosen to meet your preference

\*\* IMAGES ARE FOR ILLUSTRATION PURPOSES ONLY, ALL OF OUR FITTED WARDROBES WILL BE FULLY FITTED FROM

WALL TO WALL AND FLOOR TO CEILING UNLESS SPECIFIED OTHERWISE

#### **PANELS:**

#### SLD 1



SLD 2



#### SLD 3



SLD 3TB



**SLD 3BB** 



#### **SLD 3 NMID**



SLD 4



SLD 5



# Top/bottom track and door framework finishes



## Mirror and glass panel options



### Solid inner panel colours and wood effect options