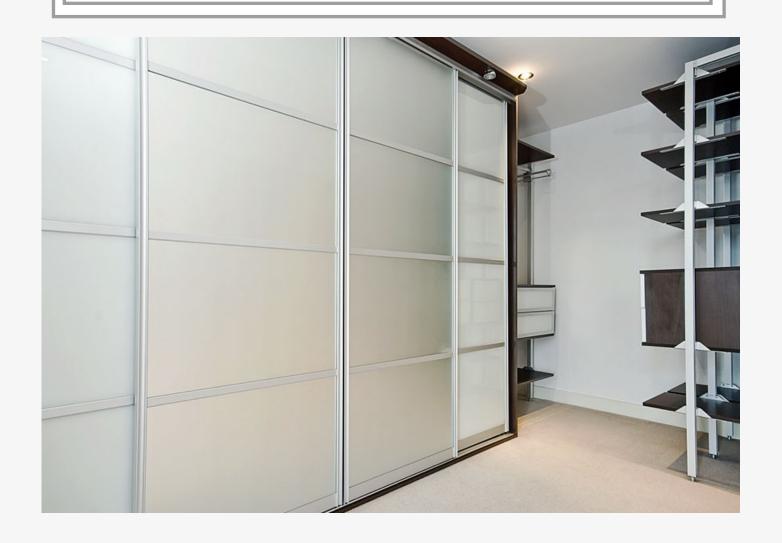

# SURREY BEDROOMS

Fitted Wardrobe Specialists

Our range sliding door options

Welcome to our sliding door options. Different options can be chosen for the configuration of the panel and the materials used within that configuration. Also the finish and colour to the outer frame of the panel and the runners that it slides in can be chosen to meet your preference

\*\* IMAGES ARE FOR ILLUSTRATION PURPOSES ONLY, ALL OF OUR FITTED WARDROBES WILL BE FULLY FITTED FROM

WALL TO WALL AND FLOOR TO CEILING UNLESS SPECIFIED OTHERWISE