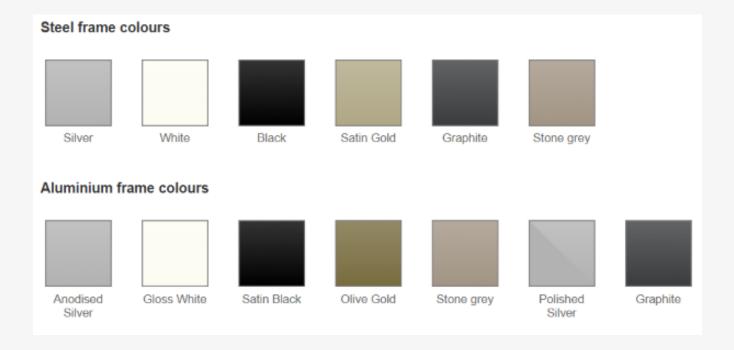

# SURREY BEDROOMS

Fitted Wardrobe Specialists

Our range sliding door options



Welcome to our sliding door options. Different options can be chosen for the configuration of the panel and the materials used within that configuration. Also the finish and colour to the outer frame of the panel and the runners that it slides in can be chosen to meet your preference

\*\* IMAGES ARE FOR ILLUSTRATION PURPOSES ONLY, ALL OF OUR FITTED WARDROBES WILL BE FULLY FITTED FROM

WALL TO WALL AND FLOOR TO CEILING UNLESS SPECIFIED OTHERWISE

#### **PANELS:**

#### SLD 1



SLD 2



#### SLD 3



SLD 3TB



**SLD 3BB** 



#### **SLD 3 NMID**



SLD 4



SLD 5



# Top/bottom track and door framework finishes



## Mirror and glass panel options



### Solid inner panel colours and wood effect options