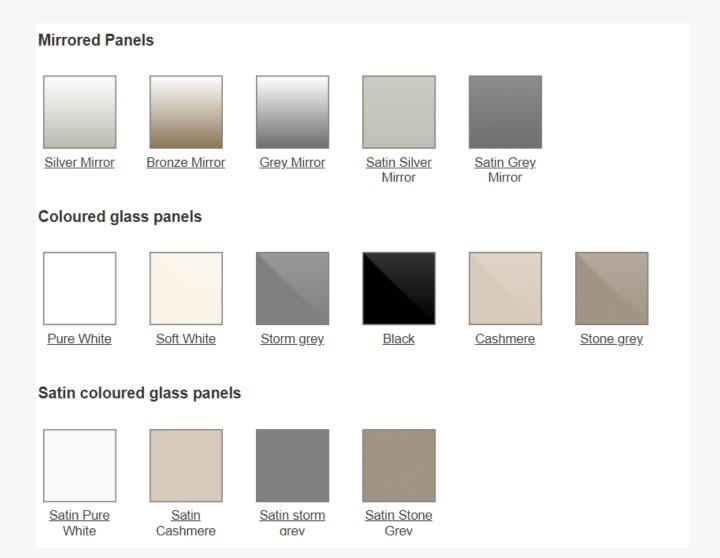

# SURREY BEDROOMS

Fitted Wardrobe Specialists

Our range sliding door options



Welcome to our sliding door options. Different options can be chosen for the configuration of the panel and the materials used within that configuration. Also the finish and colour to the outer frame of the panel and the runners that it slides in can be chosen to meet your preference

\*\* IMAGES ARE FOR ILLUSTRATION PURPOSES ONLY, ALL OF OUR FITTED WARDROBES WILL BE FULLY FITTED FROM

WALL TO WALL AND FLOOR TO CEILING UNLESS SPECIFIED OTHERWISE

#### **PANELS:**

#### SLD 1



SLD 2



#### SLD 3



SLD 3TB



**SLD 3BB** 



#### **SLD 3 NMID**



SLD 4



SLD 5



# Top/bottom track and door framework finishes



## Mirror and glass panel options



### Solid inner panel colours and wood effect options