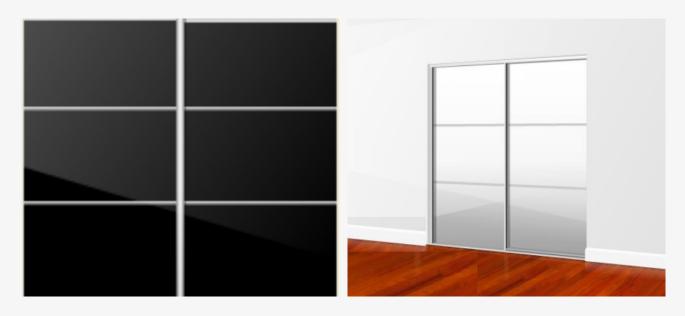

# SURREY BEDROOMS

Fitted Wardrobe Specialists

Our range sliding door options



Welcome to our sliding door options. Different options can be chosen for the configuration of the panel and the materials used within that configuration. Also the finish and colour to the outer frame of the panel and the runners that it slides in can be chosen to meet your preference

\*\* IMAGES ARE FOR ILLUSTRATION PURPOSES ONLY, ALL OF OUR FITTED WARDROBES WILL BE FULLY FITTED FROM

WALL TO WALL AND FLOOR TO CEILING UNLESS SPECIFIED OTHERWISE

#### **PANELS:**

#### SLD 1



SLD 2



#### SLD 3



SLD 3TB



**SLD 3BB** 



#### **SLD 3 NMID**



SLD 4



SLD 5



# Top/bottom track and door framework finishes



## Mirror and glass panel options



### Solid inner panel colours and wood effect options